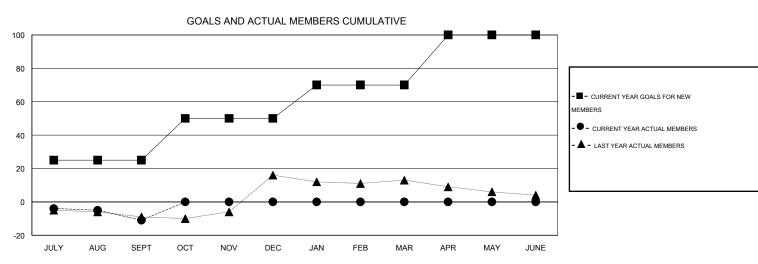

## MONTHLY MEMBERSHIP PROGRESS REPORT

District 1 G

Results as of: 9/30/2016

THOMAS MATNEY **LOCATION ILLINOIS**   $\mathsf{GMT}\;\mathsf{CA}\;1$ 

|               |                       | Clubs     |                  |                  |               |                       | Members                             |                    |                  |  |
|---------------|-----------------------|-----------|------------------|------------------|---------------|-----------------------|-------------------------------------|--------------------|------------------|--|
|               | RESULTS FOR 2016-2017 |           |                  |                  |               | RESULTS FOR 2016-2017 |                                     |                    |                  |  |
| QUARTER       | NEW CLUB<br>GOAL      | NEW CLUBS | DROPPED<br>CLUBS | NET<br>GAIN/LOSS | QUARTER       | NEW MEMBER<br>GOAL    | CHARTER AND<br>NEW MEMBERS<br>ADDED | DROPPED<br>MEMBERS | NET<br>GAIN/LOSS |  |
| JULY/AUG/SEPT | 1                     | 0         | 0                | 0                | JULY/AUG/SEPT | 25                    | 10                                  | 21                 | -11              |  |
| OCT/NOV/DEC   | 1                     | 0         | 0                | 0                | OCT/NOV/DEC   | 25                    | 0                                   | 0                  | 0                |  |
| JAN/FEB/MAR   | 1                     | 0         | 0                | 0                | JAN/FEB/MAR   | 20                    | 0                                   | 0                  | 0                |  |
| APR/MAY/JUNE  | 1                     | 0         | 0                | 0                | APR/MAY/JUNE  | 30                    | 0                                   | 0                  | 0                |  |